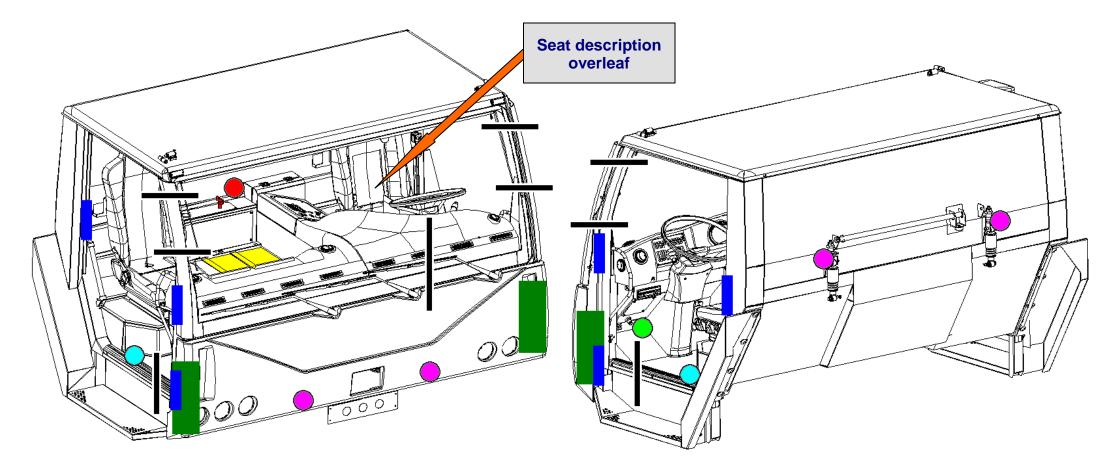

### LIEBHERR

#### **Rescue card**



Rescue card

## LIEBHERR



LIEBHERR

**Rescue card** 



|                       | —                       | -                   | 0                            |             | •                  |                                 | <u>+ -</u>         |
|-----------------------|-------------------------|---------------------|------------------------------|-------------|--------------------|---------------------------------|--------------------|
| Body<br>reinforcement | Optimal<br>cutting line | Door lock/<br>Hinge | Optimal<br>pressure<br>point | Main switch | Cab mounting point | Steering<br>wheel<br>adjustment | Battery<br>2 x 12V |

Status: 2015-08

LIEBHERR

**Rescue card** 



### LIEBHERR

**Rescue card** 



Status: 2015-08

LIEBHERR

**Rescue card**