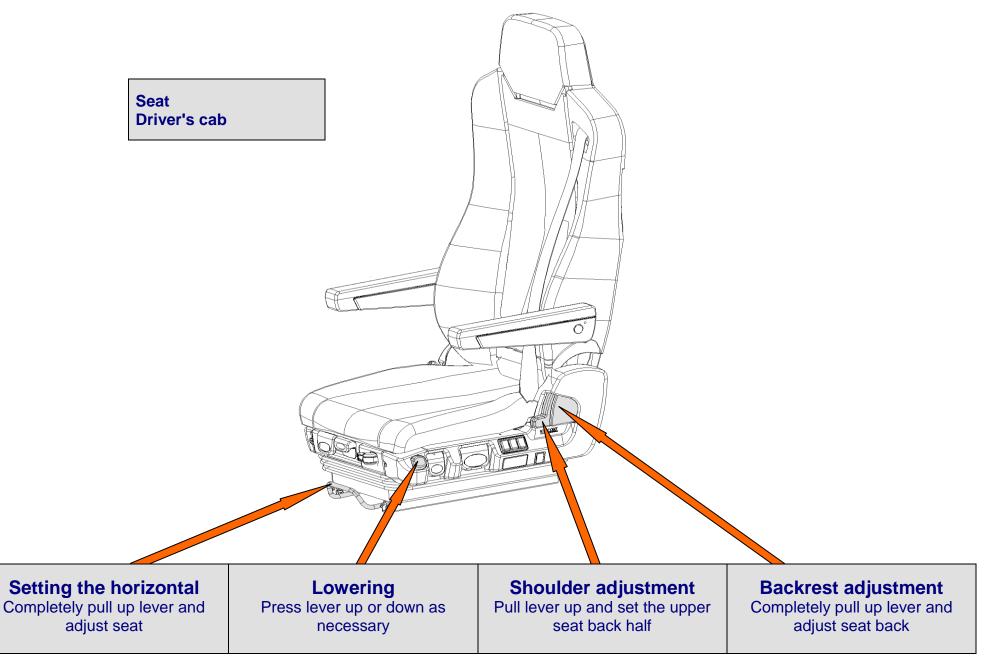

### LIEBHERR

#### **Rescue card**



Rescue card

## LIEBHERR



LIEBHERR

**Rescue card** 



|                       | —                       | -                   | 0                            |             | •                  |                                 | <u>+ -</u>         |
|-----------------------|-------------------------|---------------------|------------------------------|-------------|--------------------|---------------------------------|--------------------|
| Body<br>reinforcement | Optimal<br>cutting line | Door lock/<br>Hinge | Optimal<br>pressure<br>point | Main switch | Cab mounting point | Steering<br>wheel<br>adjustment | Battery<br>2 x 12V |

Status: 2015-08

LIEBHERR

**Rescue card** 



### LIEBHERR

**Rescue card** 



Status: 2015-08

LIEBHERR

**Rescue card**