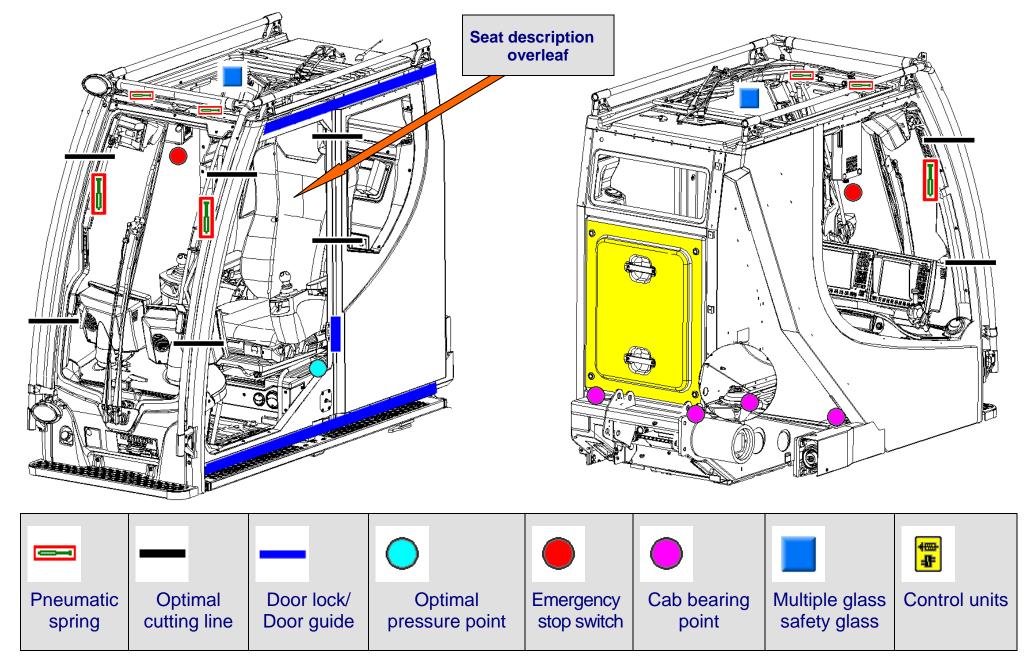

## LIEBHERR

LIEBHERR

**Rescue card** 

|                       | —                       | -                   | 0                            |             | •                  |                                 | <u>+ -</u>         |
|-----------------------|-------------------------|---------------------|------------------------------|-------------|--------------------|---------------------------------|--------------------|
| Body<br>reinforcement | Optimal<br>cutting line | Door lock/<br>Hinge | Optimal<br>pressure<br>point | Main switch | Cab mounting point | Steering<br>wheel<br>adjustment | Battery<br>2 x 12V |