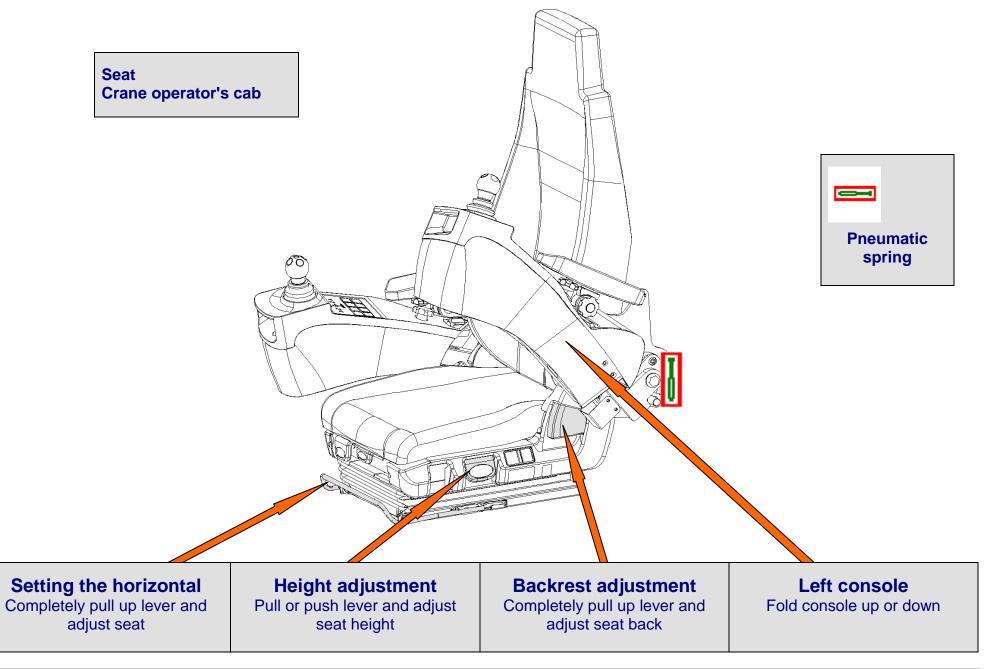

## LIEBHERR

LIEBHERR

**Rescue card** 

|                       | —                       | -                   | 0                            |             | •                  |                                 | <u>+ -</u>         |
|-----------------------|-------------------------|---------------------|------------------------------|-------------|--------------------|---------------------------------|--------------------|
| Body<br>reinforcement | Optimal<br>cutting line | Door lock/<br>Hinge | Optimal<br>pressure<br>point | Main switch | Cab mounting point | Steering<br>wheel<br>adjustment | Battery<br>2 x 12V |