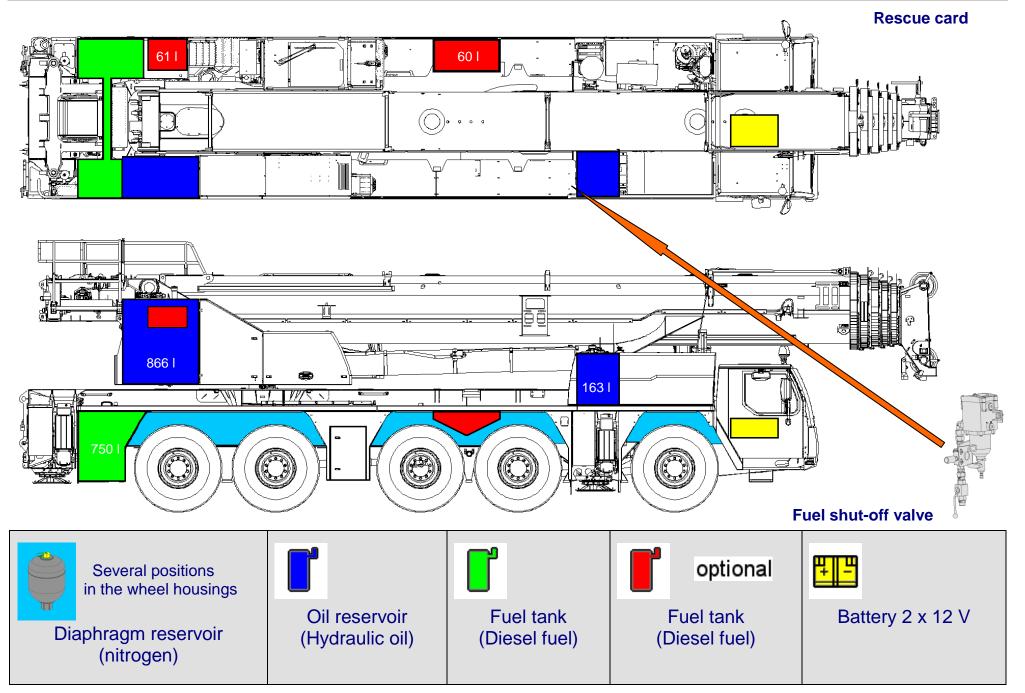

## LIEBHERR

LIEBHERR

**Rescue card** 

|                       | —                       | -                   | 0                            |             | •                  |                                 | <u>+ -</u>         |
|-----------------------|-------------------------|---------------------|------------------------------|-------------|--------------------|---------------------------------|--------------------|
| Body<br>reinforcement | Optimal<br>cutting line | Door lock/<br>Hinge | Optimal<br>pressure<br>point | Main switch | Cab mounting point | Steering<br>wheel<br>adjustment | Battery<br>2 x 12V |