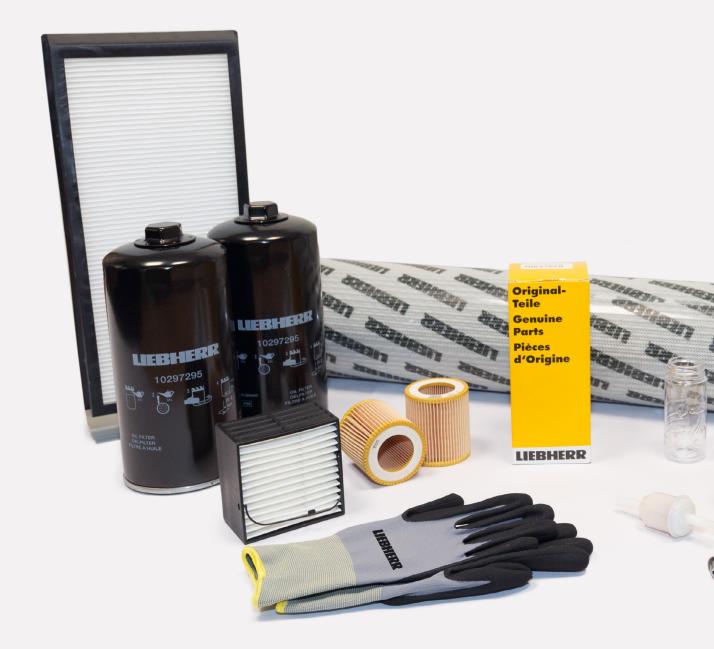

## **Outstanding filter performance**

The Liebherr filters are perfectly suited to the machine and so provide outstanding filtering effectiveness.

## **Optimally harmonized**

Service packages are assembled to perfectly match the service intervals of your machine and can so be grouped under one order number.

## **Cost-effectiveness**

Original filter packages from Liebherr mean complete requirements are ordered all at once in a single order. This saves time and money as opposed to individual orders.