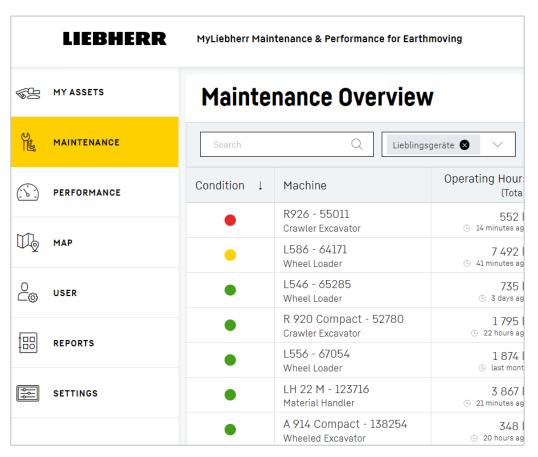

# **Operations & Maintenance: Examples**

Digital Crane Operator

MyLiebherr Maintenance & Performance

#### Fleet management

 Authorized users receive real-time information such as location and status of machines

#### News directly in the portal

Notifications about registered machines and information about orders