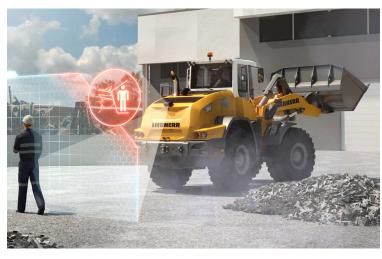

# **Safety: Examples**

Assistance systems, e.g. for wheel loaders

LiReCon

My Notifier