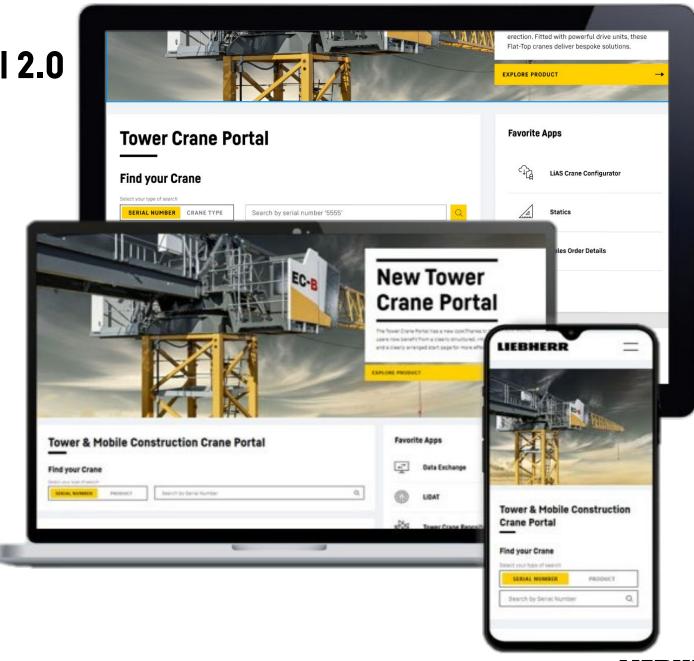

## Generate measurable added value on different levels

MyLiebherr

**Example: Tower Crane Portal 2.0** 

 Fully integrated in MyLiebherr and activated as soon as equipment from tower cranes product segment is registered

## New look and better performance:

- Redesign of crane details,
   sales and product information
   database
- Global search across document types
- Listing of favorite apps
- Improved display on mobile devices

## **MyLiebherr with new features**

#### Redesign of app area

 Mark frequently used apps as favorites, filter them by product area or category

#### Fleet management

 Authorized users receive real-time information such as location and status of machines

#### News directly in the portal

Notifications about registered machines and information about orders