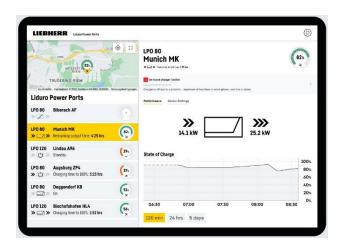

## **Performance: Examples**

MyJobsite

Liduro Power-Port-App

**Bucket Fill Assistant** 