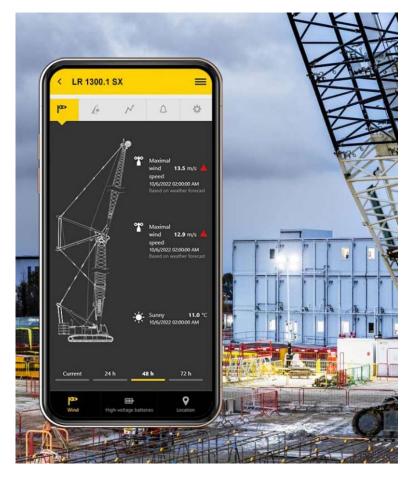

# **Safety: Examples**

Assistance systems, e.g. for wheel loaders

LiReCon

My Notifier