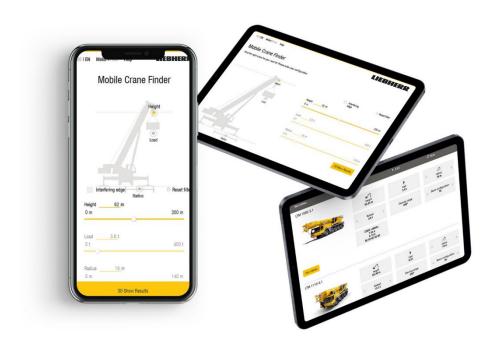

## 700.000.000+ possible configurations and a handfull of perfect ones

- MyLiebherr Account
- Updated fleet overview
- Crane-Finder configuration results based on customers fleet in MyLiebherr