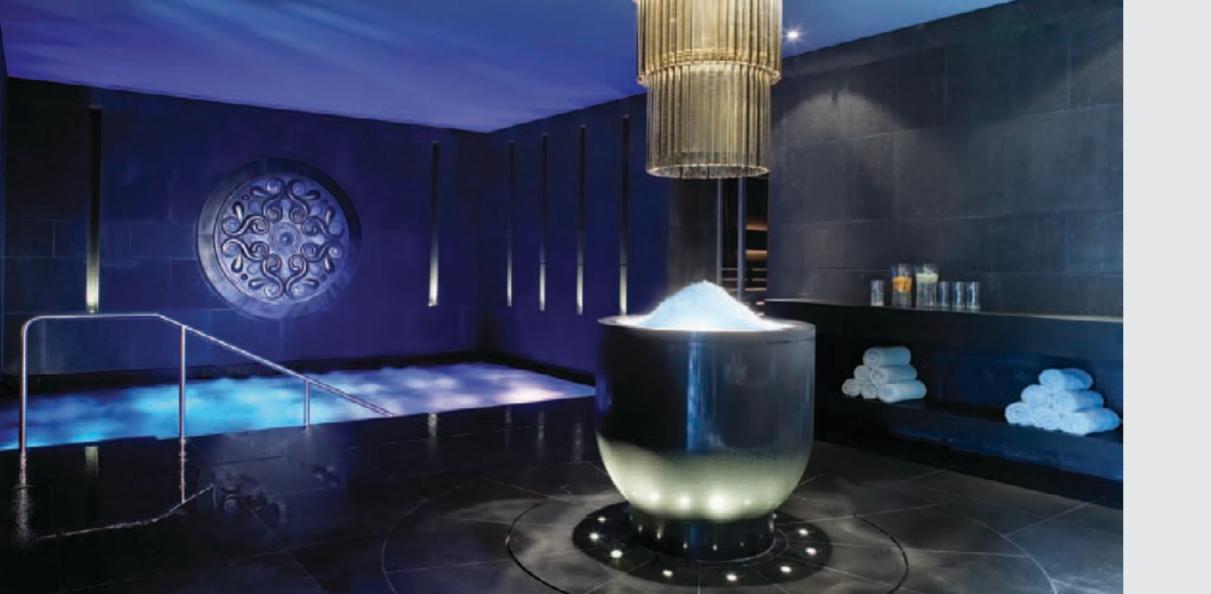

SPA at The Europe truly creates

a place of peace, calm and tranquility –

A unique experience you will always remember

Relax the body Rejuvenate the mind Refresh the senses

ESPA products are created with natural ingredients and treatments are designed to provide a genuinely holistic and restorative experience

### Leisure Facilities:

ESPA at The Europe which includes 16 Treatment Rooms, 2 Express Treatment Rooms, 20 metre indoor pool, external vitality area, unisex heat experiences, state of the art techno gym complete with individual television and personal iPod docking stations, personal kinesis wall, classes in the wellness studio (subject to class schedule during your stay), Spa Café