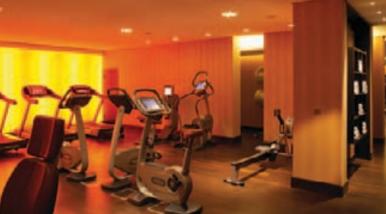

### Leisure Facilities:

ESPA at The Europe which includes 16 Treatment Rooms, 2 Express Treatment Rooms, 20 metre indoor pool, external vitality area, unisex heat experiences, state of the art techno gym complete with individual television and personal iPod docking stations, personal kinesis wall, classes in the wellness studio (subject to class schedule during your stay), Spa Café