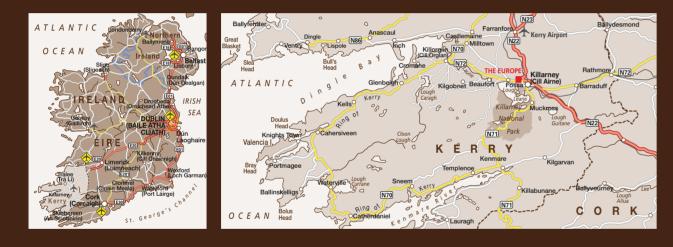

#### Directions:

Follow the N72 signposted for Killorglin and the Ring of Kerry. The Europe Hotel & Resort lies 3 miles from Killarney Town Centre on the N72. Pass Killarney Golf & Fishing Club and The Europe Hotel & Resort is on the left hand side of the road.

Geographic coordinates (GPS Codes): +52° 4' 01.32", -9° 34' 15.92"

# Directions:

Follow the N72 signposted for Killorgiin and the Ring of Kerry. The Europe Hotel & Resort lies 3 miles from Killamey Town Centre on the N72. Pass Killamey Golf & Fishing Club and The Europe Hotel & Resort is on the left hand side of the road.

Geographic coordinates (GPS Codes): +52° 4' 01.32", -9° 34' 15.92"

The Europe Hotel & Resor

Tel: + 353 64 6671300

Fax: + 353 64 6632118

reservations@theeurope.com

www.theeurope.com

www.facebook.com/TheEurope