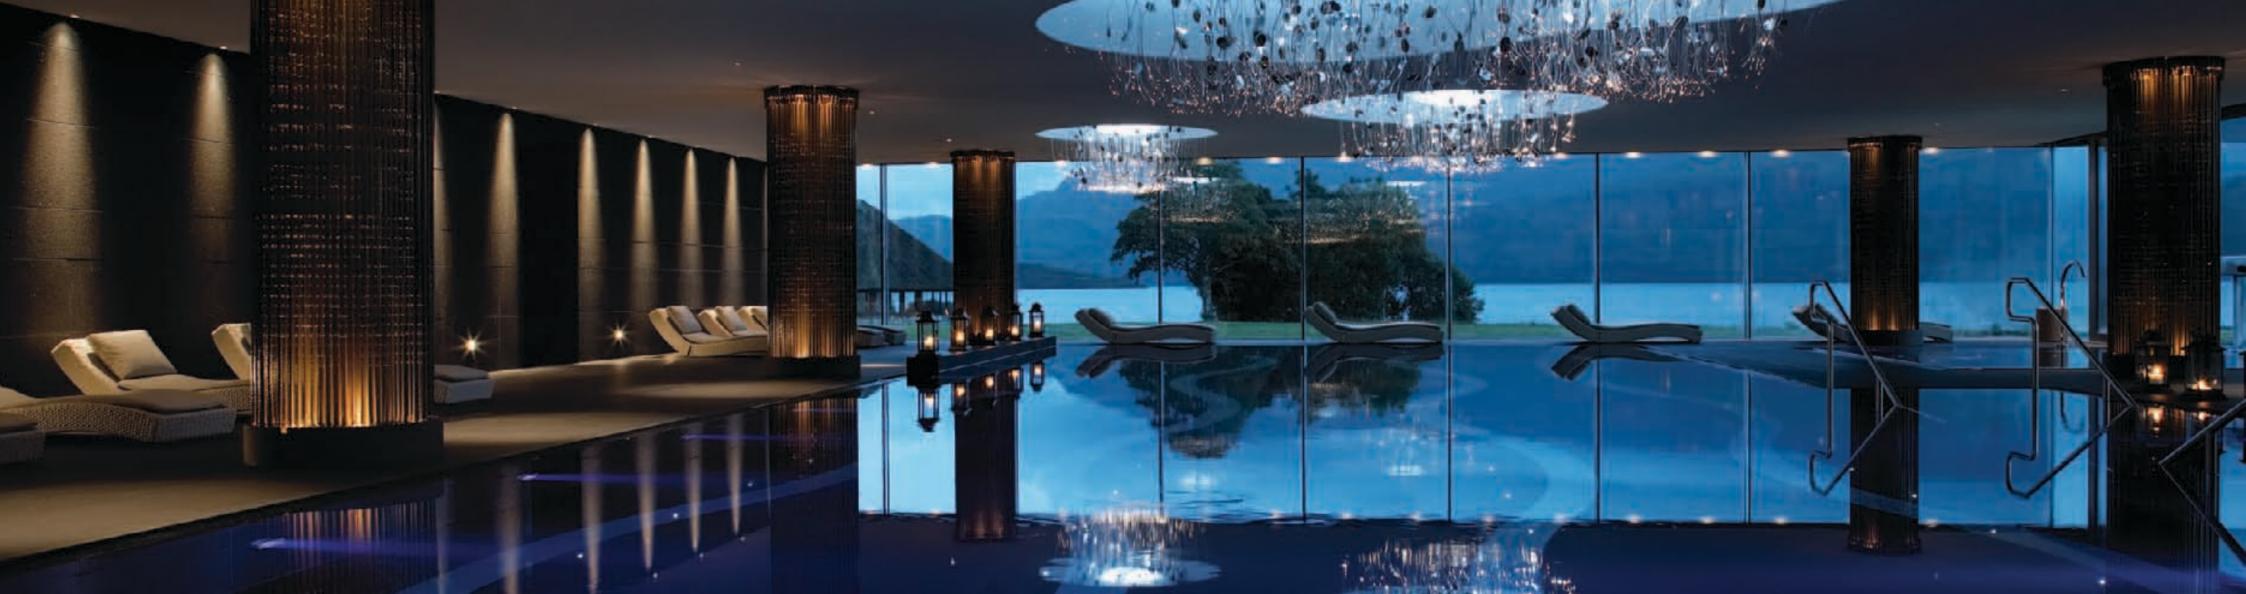

SPA at The Europe truly creates

a place of peace, calm and tranquility –

A unique experience you will always remember

Relax the body Rejuvenate the mind Refresh the senses

ESPA products are created with natural ingredients and treatments are designed to provide a genuinely holistic and restorative experience

### Leisure Facilities:

ESPA at The Europe which includes 16 Treatment Rooms, 2 Express Treatment Rooms, 20 metre indoor pool, external vitality area, unisex heat experiences, state of the art techno gym complete with individual television and personal iPod docking stations, personal kinesis wall, classes in the wellness studio (subject to class schedule during your stay), Spa Café