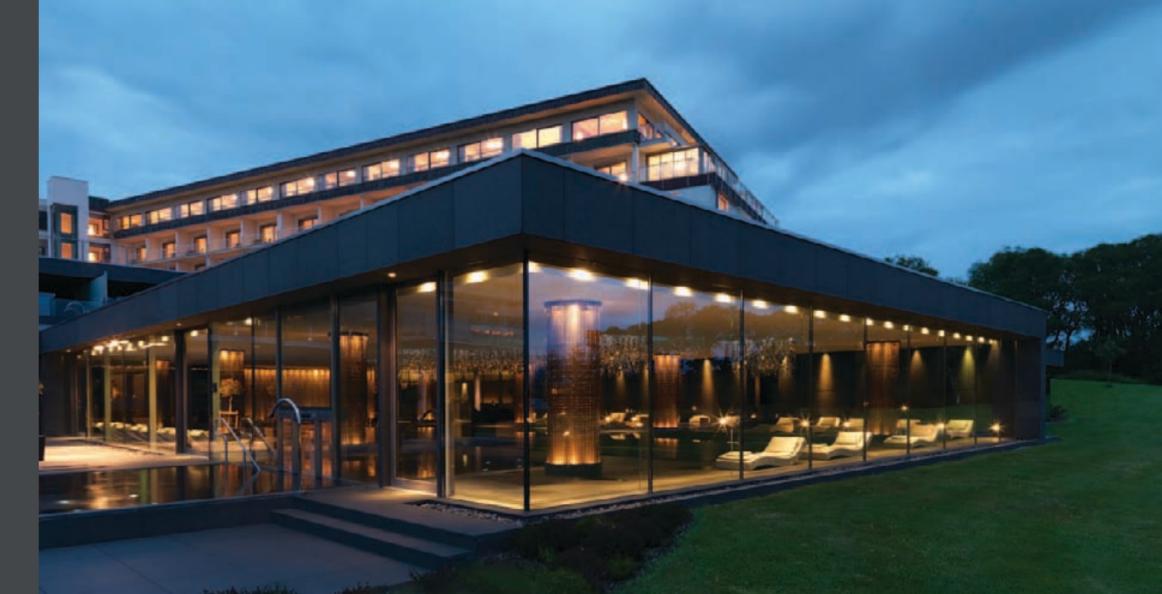

SPA at The Europe truly creates

a place of peace, calm and tranquility –

A unique experience you will always remember

Relax the body Rejuvenate the mind Refresh the senses

ESPA products are created with natural ingredients and treatments are designed to provide a genuinely holistic and restorative experience

### Leisure Facilities:

ESPA at The Europe which includes 16 Treatment Rooms, 2 Express Treatment Rooms, 20 metre indoor pool, external vitality area, unisex heat experiences, state of the art techno gym complete with individual television and personal iPod docking stations, personal kinesis wall, classes in the wellness studio (subject to class schedule during your stay), Spa Café