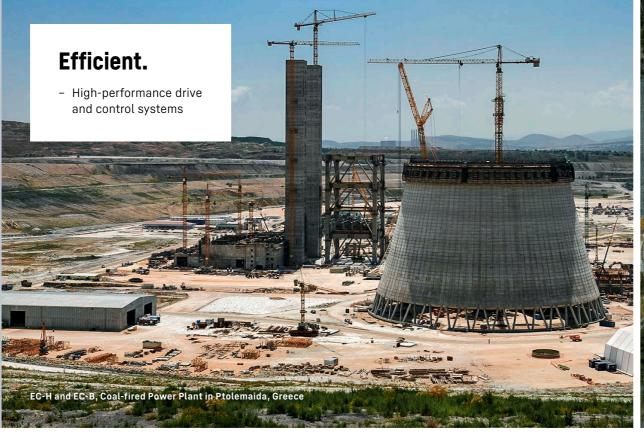

### Safe.

- Features for safe assembly, operation and maintenance
- Wind speed resistance
- Earth quake resistance