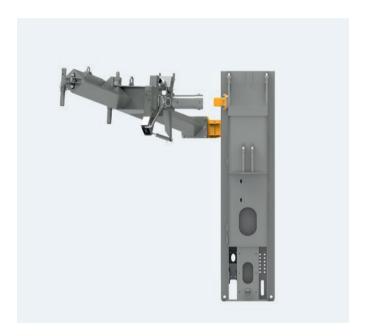

Example of exchangeable scraper plate on the auger cleaner

Furthermore, the respective scraper plate on the auger cleaner is easily exchanged to suit the size of drilling tool in use. In a few easy steps the auger cleaner can be folded upwards for easy transportation.