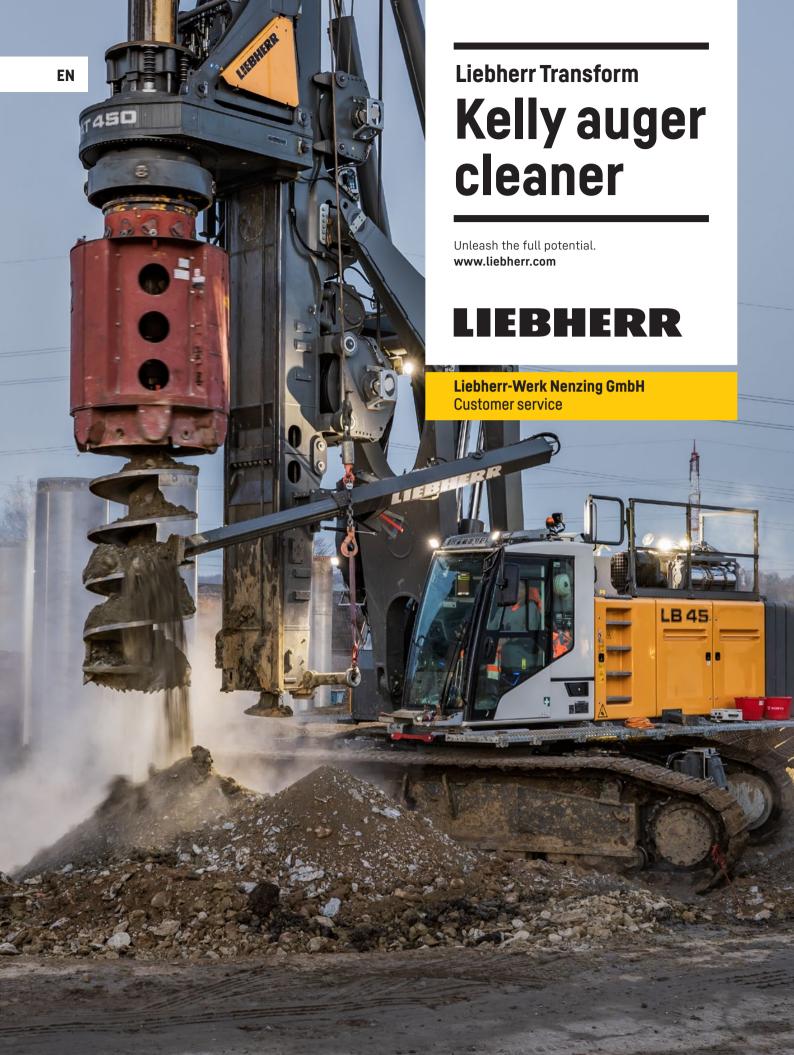

## Kelly auger cleaner

The Kelly auger cleaner enables effective cleaning of the drilling tool and at the same time makes a valuable contribution to safety on the jobsite as well as protection of the environment and machine.

It is suitable for all Liebherr drilling rigs in the LB series and is controlled via the joystick. The operator is supported during the cleaning process by a semiautomatic control for the necessary rotation and height movement.





Example of exchangeable scraper plate on the auger cleaner

## Modular design: simple to install, simple to use

Three different sizes of auger cleaner are available for drilling axes of 900 mm, 1100 mm and 1300/1400 mm, depending on the machine. They are fitted to the leader via a uniform socket and are so interchangeable between machi