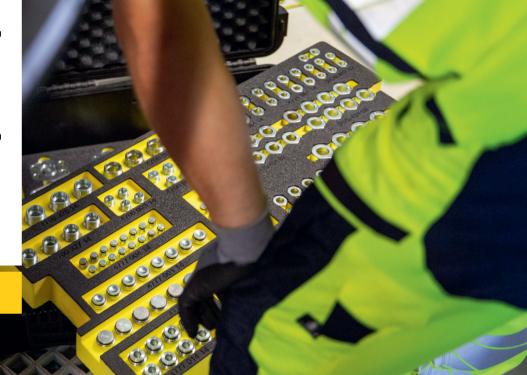

## Hydraulic Block-Off Kit – optimum equipment for maximum protection

This kit provides a comprehensive range of elements to ensure that hydraulic components are safely and efficiently blocked off in the course of exchange or repair work. Whether for high-pressure components or small leakages, the right element is included in this optimised parts kit.

## Your benefits:

- Quick and easy maintenance as all block-off elements are clearly arranged in one case
- No oil contamination and associated costly remedial work
- Potential damage to hydraulic components can be eliminated through use of correct equipment
- Robust and mobile case means the elements are easily transported and readily available on site