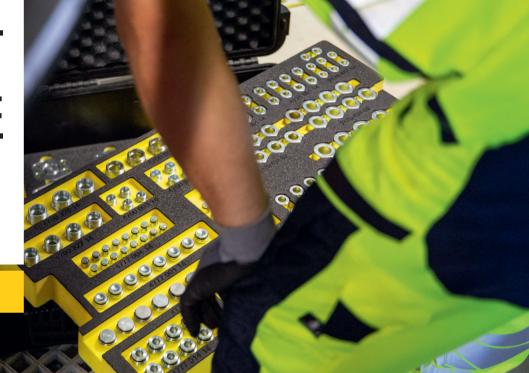

## Hydraulic Block-Off Kit – optimum equipment for maximum protection

This kit provides a comprehensive range of elements to ensure that hydraulic components are safely and efficiently blocked off in the course of exchange or repair work. Whether for high-pressure components or small leakages, the right element is included in this optimised parts kit.

### Your benefits:

- Quick and easy maintenance as all block-off elements are clearly arranged in one case
- No oil contamination and associated costly remedial work
- Potential damage to hydraulic components can be eliminated through use of correct equipment
- Robust and mobile case means the elements are easily transported and readily available on site