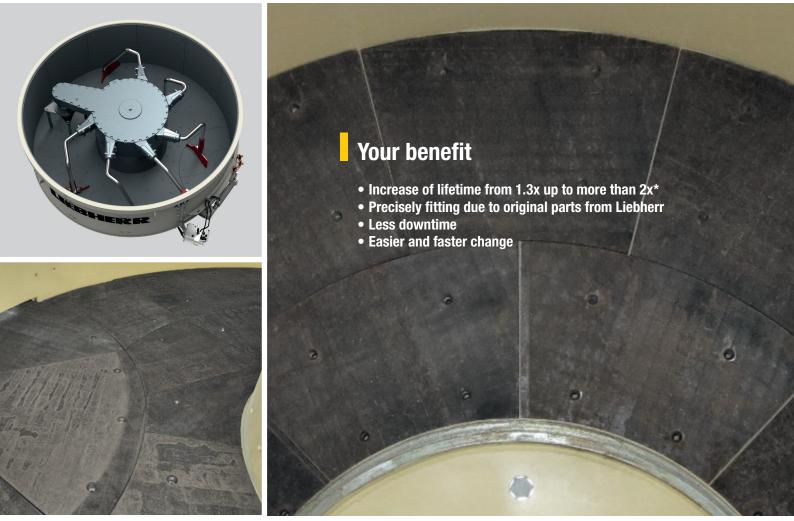

#### Longer lifetime by Liebherr composite panels LVP

The new LVP lining for ring-pan mixers offers highest wear protection.

Benefit from lower operating costs due to considerably higher lifetimes. For maximum economic efficiency we additionally recommend our armoured mixing tools.

Liebherr composite panels LVP are available for the mixer sizes R/RIM 1.0 - 3.0 By participating Liebherr-Servicepartners only (see back side). Delivery while supplies last.

Please do not hesitate to contact us, if you require further information about our composite panels LVP.