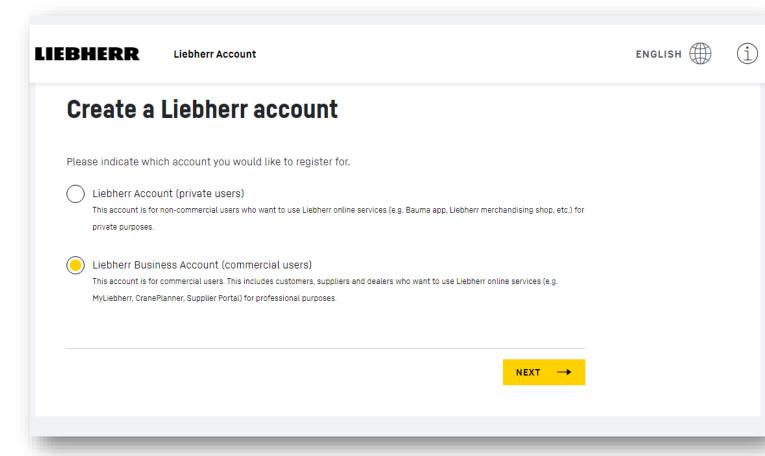

# How to get started

- 1. Go to https://aerospace.liebherr.com
- 2. Click on Sign in
- 3. If you need a Liebherr account, register to create one
- 4. If you already have a Liebherr account, you are already set up