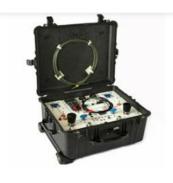

#### Location

Customer Facility (4)

Lindenberg (24)

Toulouse (9)

Web Based Training

AIRDUS - A52U

ATA: GSE

Bleed Test Set Ground Support Equipment

Standard Classroom On request Customer Facility

VIEW

Boeing - /4/-8

ATA: 21-36

Engine Bleed & Environmental Control System

Standard Classroom On request

VIEW

A320 Engine Bleed Air System & Air Conditioning System (CEO and NEO)