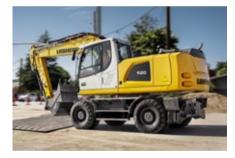

#### Subsoil protection

Rubber tyres mean that damage to the subsoil and high noise pollution are a thing of the past.

#### **Great stability**

Balanced weight distribution and a heavy counterweight enable Liebherr wheeled excavators to work quickly, fluidly and safely, thus increasing their capacity. An oscillating axle also allows the machine to adjust to uneven terrain giving great stability at all times and retaining horizontal alignment. If a job also requires higher payloads and increased stability, claw and plate outriggers deliver perfect grip.