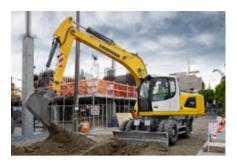

#### Additional uses

Liebherr wheeled excavators require less space to work than crawler excavators in the same weight class. This makes them manoeuvrable, flexible and efficient – characteristics which mean Liebherr machines are ideal for a range of uses and therefore makes them versatile.

#### **Great stability**

Balanced weight distribution and a heavy counterweight enable Liebherr wheeled excavators to work quickly, fluidly and safely, thus increasing their capacity. An oscillating axle also allows the machine to adjust to uneven terrain giving great stability at all times and retaining horizontal alignment. If a job also requires higher payloads and increased stability, claw and plate outriggers deliver perfect grip.