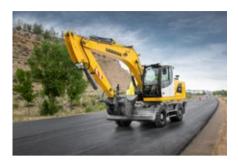

#### Maximum mobility

Liebherr wheeled excavators are ideal for sites where a lot of travel is involved. Specially designed undercarriages and travel drives have been developed to cover long distances in short times, both with or without a load. Special load holding valves provide additional safety for travelling with large loads.

#### Low transport costs

Liebherr wheeled excavators are licensed for use on public roads. As a result of the standard speeder with a maximum speed of 37 km/h, the machines can get to the next site very quickly. This means that no costly logistics is involved.