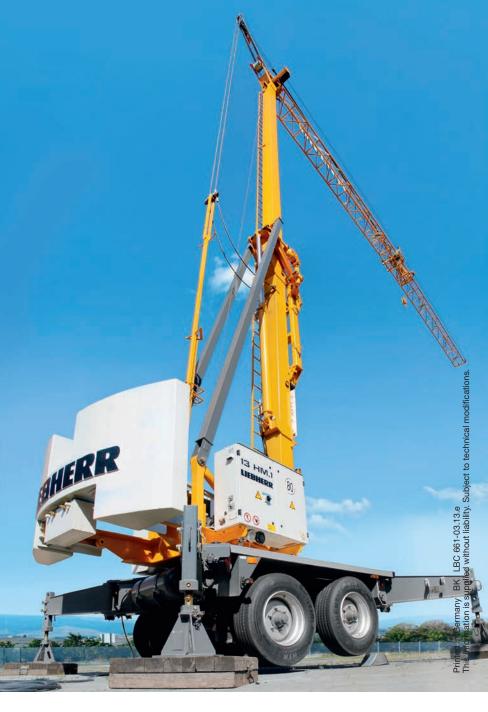

## The 13 HM.1 mobile fast-erecting crane

L

- Hydraulic one-person erection
- Space-saving aerial jib mounting
- 20° raised jib position, continuously variable
- Can be towed by a suitable 7.5 t truck
- Continuously variable drive assemblies
- Transport with complete ballast up to 80 km/h
- Integrated tandem axle with ABS
- Pneumatic lifting and lowering system
- Slip ring assembly for unrestricted slewing
- 160° jib position for obstruction avoidance