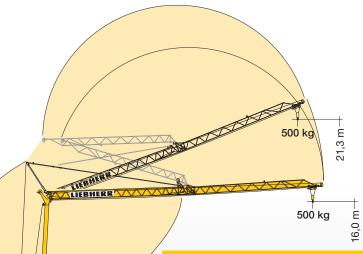

## Technical data 13 HM.1

| Working radius                               | 20.0/22.0 m        |
|----------------------------------------------|--------------------|
| Load capacity at jib head                    | 600 / 500 kg       |
| Max. load capacity                           | 1500 kg            |
| Hook height                                  | 16.0 m             |
| Hook height (20° raised jib position)        | 20.7 / 21.3 m      |
| Transport dimensions $(I \times w \times h)$ | 12.9 x 2.4 x 3.5 m |
| Slewing radius                               | 2.3 m              |