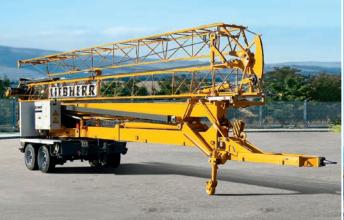

## The 13 HM.1 mobile fast-erecting crane

L

- Hydraulic one-person erection
- Space-saving aerial jib mounting
- 20° raised jib position, continuously variable
- Can be towed by a suitable 7.5 t truck
- Continuously variable drive assemblies
- Transport with complete ballast up to 80 km/h
- Integrated tandem axle with ABS
- Pneumatic lifting and lowering system
- Slip ring assembly for unrestricted slewing
- 160° jib position for obstruction avoidance