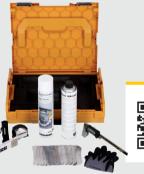

# Original Liebherr Tools Rope Inspection Kit

The Liebherr Rope Inspection Kit includes all necessary tools and equipment for professional monitoring.

#### Modular, flexible and mobile

The Liebherr L-Boxx ensures high flexibility and mobility, as well as simplicity in your daily service routine. The Rope Inspection Kit is compatible with various other service kits from Liebherr, and thanks to the patented click system, can be quickly connected/disconnected and effortlessly transported to site.